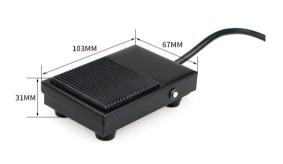

ot Emergency Switch Button ?

Emergency stop foot switches are a safety device used in industrial settings. These switches are designed to prevent injury to personnel, by breaking a circuit to stop the machinery they are using from functioning ...

#### Specifications

| Rated load:     | 10/250V                                   |
|-----------------|-------------------------------------------|
| Contact form:   | one normally open and one normally closed |
| Cable length:   | 1m/2m optional                            |
| Shell material: | iron shell                                |
| Weight:         | 1 meter 0.275KG                           |
|                 | 2 meters 0.315KG                          |
| S4A Model:      | TFS-1 (2m cable)                          |

#### Dimensions