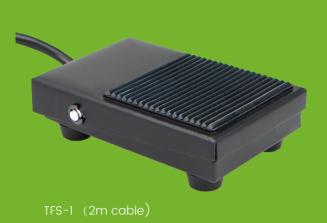

#### Specifications

| Rated load:     | 10/250V                                   |
|-----------------|-------------------------------------------|
| Contact form:   | one normally open and one normally closed |
| Cable length:   | 1m/2m optional                            |
| Shell material: | iron shell                                |
| Weight:         | 1 meter 0.275KG                           |
|                 | 2 meters 0.315KG                          |
| S4A Model:      | TFS-1 (2m cable)                          |